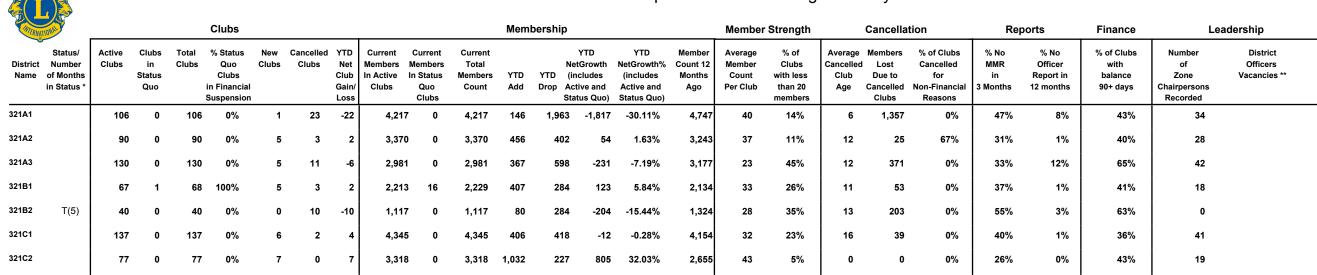

## District Health Assessment for Multiple District 305 through January 2013

| THE REAL PROPERTY. | ONAL PE                                       | Clubs           |                              |     |                                                        |              |                    |                                     | Membership |                                                 |                                      |            |             |                                                            |                                                             |                                     | Member                                 | r Strength                                       | Cancellation                        |     |                                                            | Reports                       |                                           | Finance                                   | Leadership                                       |                                      |
|--------------------|-----------------------------------------------|-----------------|------------------------------|-----|--------------------------------------------------------|--------------|--------------------|-------------------------------------|------------|-------------------------------------------------|--------------------------------------|------------|-------------|------------------------------------------------------------|-------------------------------------------------------------|-------------------------------------|----------------------------------------|--------------------------------------------------|-------------------------------------|-----|------------------------------------------------------------|-------------------------------|-------------------------------------------|-------------------------------------------|--------------------------------------------------|--------------------------------------|
|                    | Status/<br>Number<br>of Months<br>in Status * | Active<br>Clubs | Clubs<br>in<br>Status<br>Quo |     | % Status<br>Quo<br>Clubs<br>in Financial<br>Suspension | New<br>Clubs | Cancelled<br>Clubs | YTD<br>Net<br>Club<br>Gain/<br>Loss | Members    | Current<br>Members<br>In Status<br>Quo<br>Clubs | Current<br>Total<br>Members<br>Count | YTD<br>Add | YTD<br>Drop | YTD<br>NetGrowth<br>(includes<br>Active and<br>Status Quo) | YTD<br>NetGrowth%<br>(includes<br>Active and<br>Status Quo) | Member<br>Count 12<br>Months<br>Ago | Average<br>Member<br>Count<br>Per Club | % of<br>Clubs<br>with less<br>than 20<br>members | Average<br>Cancelled<br>Club<br>Age |     | % of Clubs<br>Cancelled<br>for<br>Non-Financial<br>Reasons | % No<br>MMR<br>in<br>3 Months | % No<br>Officer<br>Report in<br>12 months | % of Clubs<br>with<br>balance<br>90+ days | Number<br>of<br>Zone<br>Chairpersons<br>Recorded | District<br>Officers<br>Vacancies ** |
| 305 N1             |                                               | 101             | 0                            | 101 | 0%                                                     | 5            | 4                  | 1                                   | 2,087      | 0                                               | 2,087                                | 367        | 18          | 1 186                                                      | 9.78%                                                       | 1,907                               | 21                                     | 46%                                              | 5                                   | 52  | 0%                                                         | 19%                           | 0%                                        | 57%                                       | 21                                               |                                      |
| 305 N2             |                                               | 46              | 1                            | 47  | 100%                                                   | 1            | 1                  | 0                                   | 1,293      | 16                                              | 1,309                                | 232        | 8-          | 4 148                                                      | 12.75%                                                      | 997                                 | 28                                     | 28%                                              | 2                                   | 10  | 0%                                                         | 28%                           | 2%                                        | 51%                                       | 0                                                |                                      |
| 305 S1             | T(18)                                         | 22              | 0                            | 22  | 0%                                                     | 0            | 19                 | -19                                 | 434        | 0                                               | 434                                  | 30         | 46          | 1 -431                                                     | -49.83%                                                     | 880                                 | 20                                     | 50%                                              | 6                                   | 444 | 0%                                                         | 73%                           | 45%                                       | 77%                                       | 5                                                |                                      |
| 305 S2             | T(24)                                         | 25              | 0                            | 25  | 0%                                                     | 4            | 16                 | -12                                 | 545        | 0                                               | 545                                  | 201        | 31          | 0 -109                                                     | -16.67%                                                     | 658                                 | 22                                     | 44%                                              | 9                                   | 215 | 0%                                                         | 36%                           | 0%                                        | 36%                                       | 0                                                |                                      |
| 305 S3             | T(24)                                         | 30              | 0                            | 30  | 0%                                                     | 2            | 1                  | 1                                   | 625        | 0                                               | 625                                  | 173        | 19          | 0 -17                                                      | -2.65%                                                      | 533                                 | 21                                     | 30%                                              | 15                                  | 33  | 0%                                                         | 53%                           | 0%                                        | 70%                                       | 0                                                |                                      |

-223 -4.27%

22

4,975

40%

754

7

0%

32%

5%

57%

26

225 100%

41 -29

4,984 16

5,000 1003 1,226

0.15%

-2.87%

-4.95%

-4.64%

3,908

2,209

4,295

31,846

33

32

29

33

24%

23%

35%

25%

202

112

273

2,635

9

9

13%

25%

0%

5%

54%

29%

34%

38%

2%

0%

4%

47%

43%

46%

125

69

994

3

126

70

153

997

0%

100%

67%

9

3

46

8

12

76

-7

-30

4,028

2,180

4,494

32,263

52

20

88

4,080

2,200

4,494

32,351

527

322

381

4124

521

387

615

5,699

-65

-234

-1,575

35

28

50

295

321 D

321 E

321 F

<sup>\* -</sup> District Status: P - Provisional, T - Transitional.

<sup>\*\* -</sup> District Officers Vacancies: DG - District Governor, 1st VDG - First Vice District Governor, 2nd VDG - Second Vice District Governor.